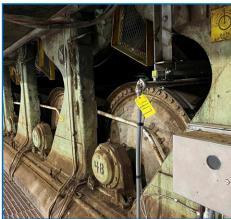

# **BLACK CLAWSON CORRUGATED PAPER MACHINE**

BLACK CLAWSON 178" Trim Paper Machine, 2200 Feet Per Minute, 480 Tons Per Day Max Output, 191" Slice Width, 195" Wire Cantilevered Fourdrinier, 50 Dryers (4 Sections), Super AUTOFLYTE 36" Reel, 187" Drum Face, MODULANT 186" Slitter Winder, B.T.H.B. 12"x191" Single Roll bunched Tube Headbox 9 PT Corrugated Medium Product, Travel from Right to Left s/n B-1160-1038