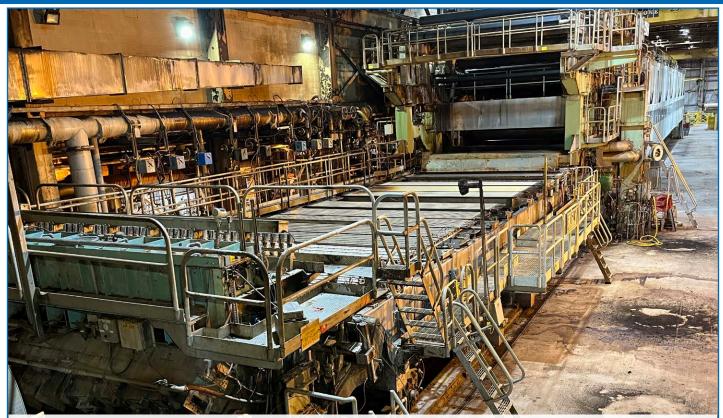

# **BLACK CLAWSON CORRUGATED PAPER MACHINE**

BLACK CLAWSON 178" Trim Paper Machine, 2200 Feet Per Minute, 480 Tons Per Day Max Output, 191" Slice Width, 195" Wire Cantilevered Fourdrinier, 50 Dryers (4 Sections), Super AUTOFLYTE 36" Reel, 187" Drum Face, MODULANT 186" Slitter Winder, B.T.H.B. 12"x191" Single Roll bunched Tube Headbox 9 PT Corrugated Medium Product, Travel from Right to Left s/n B-1160-1038