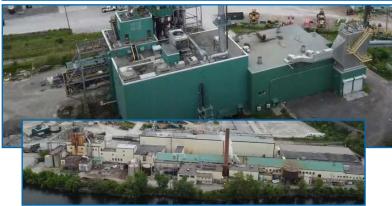

# **Cascades Containerboard** Packaging "CCP" - Trenton

300 Marmora St, Trenton, Ontario

 BLACK CLAWSON 480TBD MILL, Hundreds of Spare Motors up to 3,500HP, Gearboxes, Transformers, Refiners, Cleaners, Pumps, Screens, Valves, Chipper, Boilers, Switchgear, Forklifts & Rolling Stock, ERIEZ Magnets, RADER Truck Dumper & More!

# **BLACK CLAWSON CORRUGATED PAPER MACHINE**

BLACK CLAWSON 178" Trim Paper Machine, 2200 Feet Per Minute, 480 Tons Per Day Max Output, 191" Slice Width, 195" Wire Cantilevered Fourdrinier, 50 Dryers (4 Sections), Super AUTOFLYTE 36" Reel, 187" Drum Face, MODULANT 186" Slitter Winder, B.T.H.B. 12"x191" Single Roll bunched Tube Headbox 9 PT Corrugated Medium Product, Travel from Right to Left s/n B-1160-1038