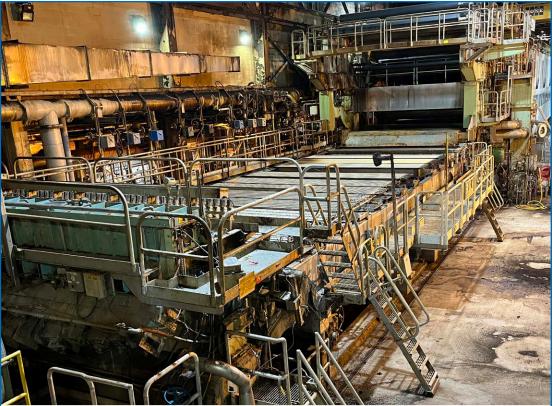

# **BLACK CLAWSON CORRUGATED PAPER MACHINE**

BLACK CLAWSON 178" Trim Paper Machine, 2200 Feet Per Minute, 480 Tons Per Day Max Output, 191" Slice Width, 195" Wire Cantilevered Fourdrinier, 50 Dryers (4 Sections), Super AUTOFLYTE 36" Reel, 187" Drum Face, MODULANT 186" Slitter Winder, B.T.H.B. 12"x191" Single Roll bunched Tube Headbox 9 PT Corrugated Medium Product, Travel from Right to Left s/n B-1160-1038