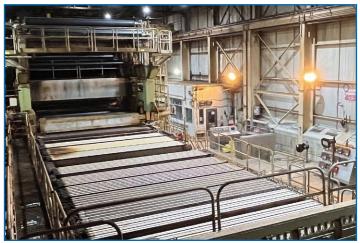

# **BLACK CLAWSON CORRUGATED PAPER MACHINE**

BLACK CLAWSON 178" Trim Paper Machine, 2200 Feet Per Minute, 480 Tons Per Day Max Output, 191" Slice Width, 195" Wire Cantilevered Fourdrinier, 50 Dryers (4 Sections), Super AUTOFLYTE 36" Reel, 187" Drum Face, MODULANT 186" Slitter Winder, B.T.H.B. 12"x191" Single Roll bunched Tube Headbox 9 PT Corrugated Medium Product, Travel from Right to Left s/n B-1160-1038