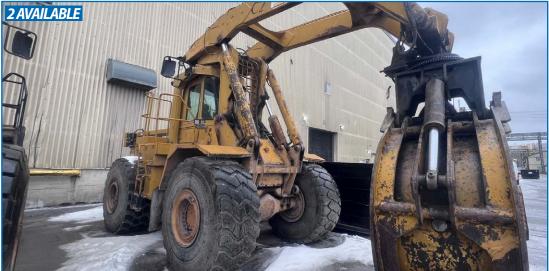

#### **CLOSES:**

**Tuesday &Wednesday** February 25th & 26th, 10 AM ET

Inspection:

February 18th - 21st & 24th, 9:00 AM - 3:00 PM or By Appointment

PARTIAL VIEW OF **CATERPILLAR** LOADERS, GRAPPLES, FORKLIFTS & ROLLING STOCK

# TRUCK DUMPERS, YELLOW IRON & SUPPORT EQUIPMENT

PARTIAL VIEW OF CATERPILLAR LOADERS, GRAPPLES, FORKLIFTS & ROLLING STOCK

PARTIAL VIEW OF CHICAGO **PNEUMATIC COMPRESSORS** 

**RADER** HYDRAULIC TRUCK DUMPER