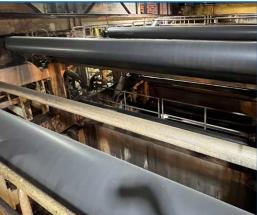

# **BLACK CLAWSON CORRUGATED PAPER MACHINE**

BLACK CLAWSON 178" Trim Paper Machine, 2200 Feet Per Minute, 480 Tons Per Day Max Output, 191" Slice Width, 195" Wire Cantilevered Fourdrinier, 50 Dryers (4 Sections), Super AUTOFLYTE 36" Reel, 187" Drum Face, MODULANT 186" Slitter Winder, B.T.H.B. 12"x191" Single Roll bunched Tube Headbox 9 PT Corrugated Medium Product, Travel from Right to Left s/n B-1160-1038