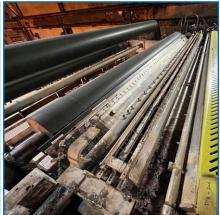

# **BLACK CLAWSON CORRUGATED PAPER MACHINE**

BLACK CLAWSON 178" Trim Paper Machine, 2200 Feet Per Minute, 480 Tons Per Day Max Output, 191" Slice Width, 195" Wire Cantilevered Fourdrinier, 50 Dryers (4 Sections), Super AUTOFLYTE 36" Reel, 187" Drum Face, MODULANT 186" Slitter Winder, B.T.H.B. 12"x191" Single Roll bunched Tube Headbox 9 PT Corrugated Medium Product, Travel from Right to Left s/n B-1160-1038