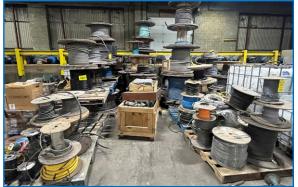

WASTEWOOD 36X36 WOOD HOG

LOG LOADER

PARTIAL VIEW OF CRANES

**SPOOLS OF WIRE** 

PNEUMATECH HEATED PURGE REGENERATIVE DRYER FOSTER WHEELER BOILERS