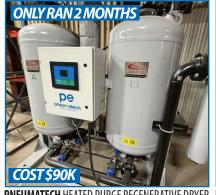

WASTEWOOD 36X36 WOOD HOG

LOG LOADER

PARTIAL VIEW OF CRANES

**SPOOLS OF WIRE** 

PNEUMATECH HEATED PURGE REGENERATIVE DRYER FOSTER WHEELER BOILERS