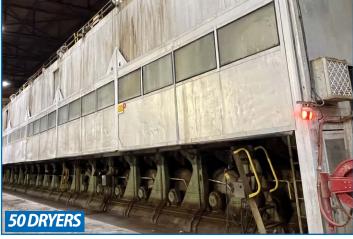

# **BLACK CLAWSON CORRUGATED PAPER MACHINE**

BLACK CLAWSON 178" Trim Paper Machine, 2200 Feet Per Minute, 480 Tons Per Day Max Output, 191" Slice Width, 195" Wire Cantilevered Fourdrinier, 50 Dryers (4 Sections), Super AUTOFLYTE 36" Reel, 187" Drum Face, MODULANT 186" Slitter Winder, B.T.H.B. 12"x191" Single Roll bunched Tube Headbox 9 PT Corrugated Medium Product, Travel from Right to Left s/n B-1160-1038